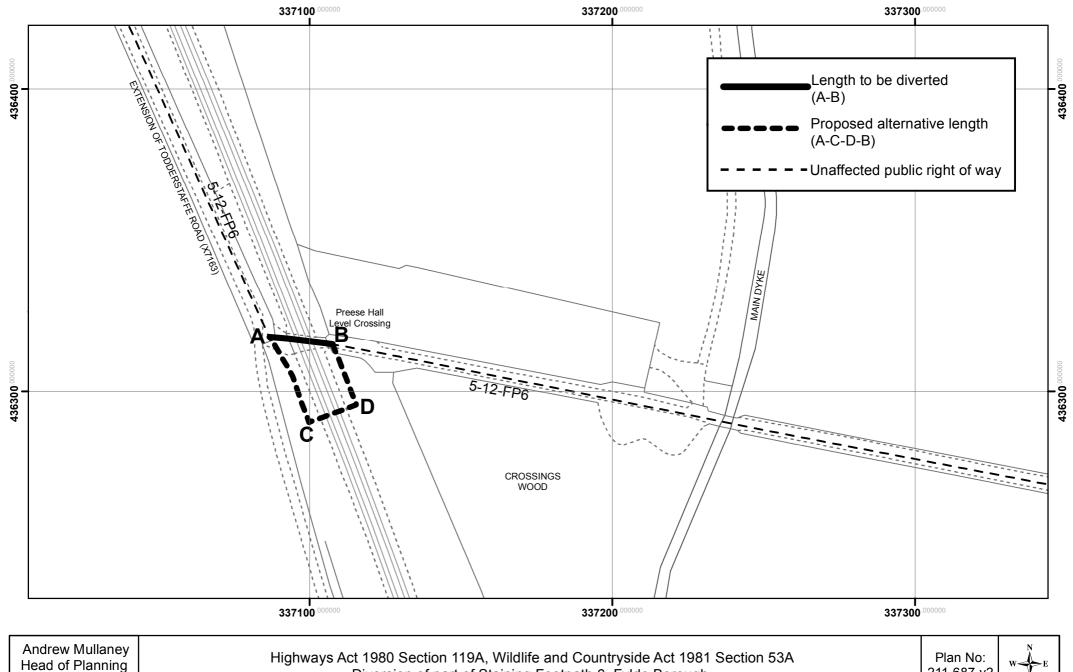

Diversion of part of Staining Footpath 6, Fylde Borough.

and Environment

Plan No: 211-687-v2

This Map is reproduced from the 1:1250 Ordnance Survey material with the permission of Ordnance Survey on behalf of the controller of Her Majesty's Stationery Office (C) Crown Copyright. Unauthorised reproduction infringes Crown Copyright and may lead to Prosecution or civil proceedings. Lancashire County Council Licence No. 100023320